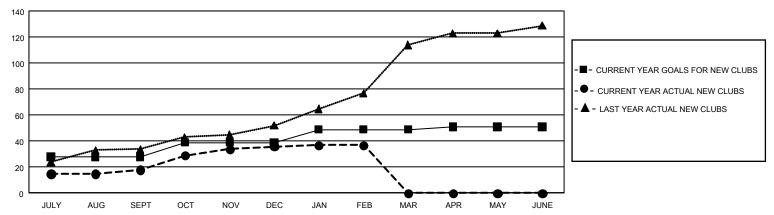

## GOALS AND ACTUAL NEW CLUBS CUMULATIVE

## GMT MONTHLY MEMBERSHIP PROGRESS REPORT

Results as of: 2/29/2020

**GMT CA 6** 

Multiple District 315

**LOCATION: REP OF BANGLADESH** 

**GMT**: OPEN

|               | Club          | S           |               | Members RESULTS FOR 2019-2020 |                        |                         |                                                    |  |
|---------------|---------------|-------------|---------------|-------------------------------|------------------------|-------------------------|----------------------------------------------------|--|
|               | RESULTS FOR   | R 2019-2020 |               |                               |                        |                         |                                                    |  |
| QUARTER       | NEW CLUB GOAL | NEW CLUBS   | DROPPED CLUBS | QUARTER MEM                   | BER GROWTH NET<br>GOAL | MEMBER GROWTH<br>ACTUAL | DROPPED<br>MEMBERS ACTUAL<br>(including transfers) |  |
| JULY/AUG/SEPT | 84            | 18          | 8             | JULY/AUG/SEPT                 | 1,182                  | 1,060                   | 433                                                |  |
| OCT/NOV/DEC   | 33            | 18          | 3             | OCT/NOV/DEC                   | 594                    | 1,164                   | 910                                                |  |
| JAN/FEB/MAR   | 30            | 1           | 91            | JAN/FEB/MAR                   | 564                    | 426                     | 2,131                                              |  |
| APR/MAY/JUNE  | 6             | 0           | 0             | APR/MAY/JUNE                  | 270                    | 0                       | 0                                                  |  |