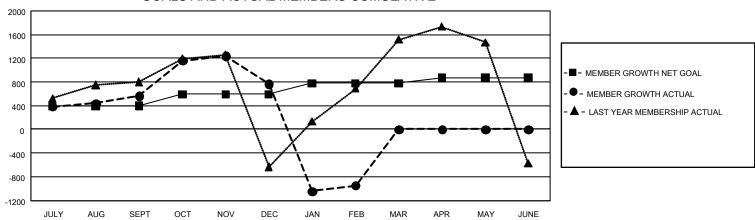

## GOALS AND ACTUAL MEMBERS CUMULATIVE

| DROPPED CLUBS: 102 |       | 379 CLUBS OF 984 ADDED 1 OR MORE<br>NEW MEMBERS | GENDER DISTRIBUTION  MALE 20,239 (79.11%) |                |        |
|--------------------|-------|-------------------------------------------------|-------------------------------------------|----------------|--------|
| DROPPED MEMBERS    |       |                                                 | FEMALE                                    | 5,344 (20.89%) |        |
| DECEASED           | 21    | CLICK HERE FOR CUMULATIVE                       | TOTAL FAMILY UNIT MEMBERS                 |                | 11,617 |
| CLUB CANCELLED     | 2,094 | MEMBERSHIP DATA                                 | FAMILY MEMBERS PAYING HALF                |                | 7.929  |
| OTHER              | 1,358 |                                                 | DUES                                      | 017111101111LI | .,020  |
| TOTAL              | 3,473 |                                                 | 000                                       |                |        |

## GMT MONTHLY MEMBERSHIP PROGRESS REPORT

Results as of: 2/29/2020

**GMT CA 6** 

Multiple District 315

**LOCATION: REP OF BANGLADESH** 

**GMT**: OPEN

|               | Club          | S           |               | Members RESULTS FOR 2019-2020 |                        |                         |                                                    |  |
|---------------|---------------|-------------|---------------|-------------------------------|------------------------|-------------------------|----------------------------------------------------|--|
|               | RESULTS FOR   | R 2019-2020 |               |                               |                        |                         |                                                    |  |
| QUARTER       | NEW CLUB GOAL | NEW CLUBS   | DROPPED CLUBS | QUARTER MEM                   | BER GROWTH NET<br>GOAL | MEMBER GROWTH<br>ACTUAL | DROPPED<br>MEMBERS ACTUAL<br>(including transfers) |  |
| JULY/AUG/SEPT | 84            | 18          | 8             | JULY/AUG/SEPT                 | 1,182                  | 1,060                   | 433                                                |  |
| OCT/NOV/DEC   | 33            | 18          | 3             | OCT/NOV/DEC                   | 594                    | 1,164                   | 910                                                |  |
| JAN/FEB/MAR   | 30            | 1           | 91            | JAN/FEB/MAR                   | 564                    | 426                     | 2,131                                              |  |
| APR/MAY/JUNE  | 6             | 0           | 0             | APR/MAY/JUNE                  | 270                    | 0                       | 0                                                  |  |